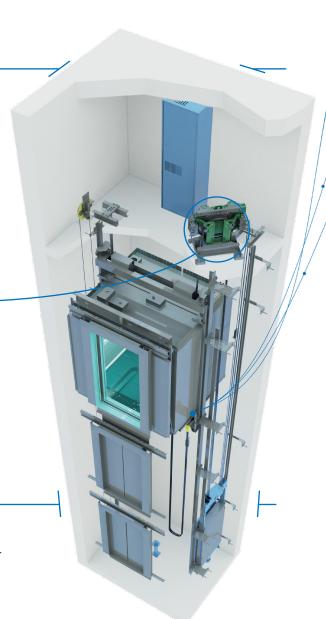

Powered by the compact, energy-efficient KONE EcoDisc® hoisting motor, the KONE MiniSpace DX features a highly compact machine room that is simply an extension of the elevator shaft – meaning it's easy and cost-efficient to install.

# Less space, faster construction

The machine room is simply an extension of the elevator shaft, making installation easy and cost-efficient.