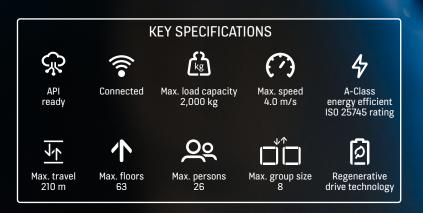

Powered by the compact, energy-efficient KONE EcoDisc® hoisting motor, the KONE MiniSpace DX features a highly compact machine room that is simply an extension of the elevator shaft – meaning it's easy and cost-efficient to install.

# Best-in-class energy efficiency

Save energy and cut your building's carbon footprint with our eco-efficient hoisting, high-efficiency regenerative drive, long-lasting LED lighting, and energy-saving standby operation.

# Less space, faster construction

The machine room is simply an extension of the elevator shaft, making installation easy and cost-efficient.