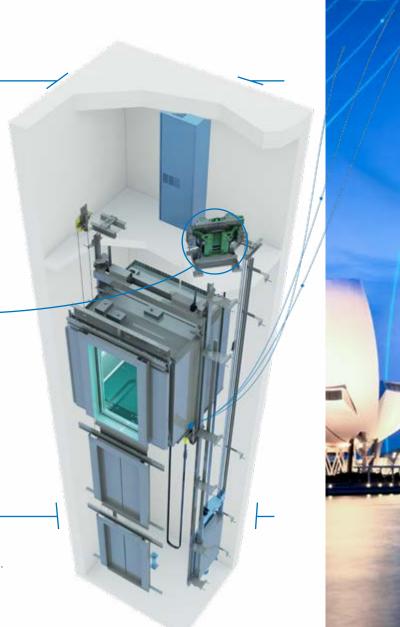

Powered by the compact KONE EcoDisc®, the KONE MiniSpace DX features a highly compact machine room that is simply an extension of the elevator shaft – making it fast and cost efficient to install. Contact your local KONE sales representative to find out more.

# FUTURE-PROOF YOUR BUILDING WITH CONNECTIVITY

The KONE MiniSpace™ DX takes our market-leading eco-efficient elevators and adds connectivity to make them smarter – optimizing people flow and increasing operational efficiency.