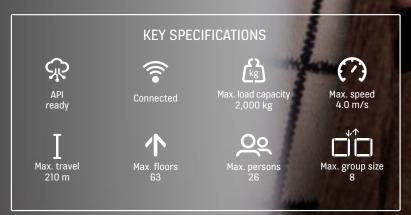

Powered by the compact KONE EcoDisc®, the KONE MiniSpace DX features a highly compact machine room that is simply an extension of the elevator shaft – making it fast and cost efficient to install. Contact your local KONE sales representative to find out more.

With built-in connectivity and KONE application programming interfaces (APIs) you can make your elevator smarter and more desirable with new people flow solutions and value-adding services from KONE and our partners. By installing a connected elevator you can both optimize people flow and operational efficiency and make sure your property is ready to take advantage of future smart-building technologies.

# FUTURE-PROOF YOUR BUILDING WITH CONNECTIVITY

The KONE MiniSpace™ DX takes our market-leading eco-efficient elevators and adds connectivity to make them smarter – optimizing people flow and increasing operational efficiency.